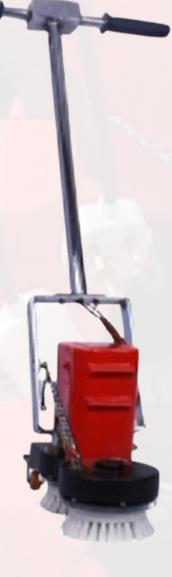

## **Double Disc Floor Cleaner**

Double disc scrubbers are versatile, multipurpose and general machines for maintenance and cleaning of all types of floors. It uses two rotating discs which work on the floor surface to clean it.

| PRODUCT SPECIFICATION |      |
|-----------------------|------|
| VOLTS (V AC)          | 230  |
| AMPS (A)              | 1.12 |
| WATTAGE (W)           | 250  |
| RPM                   | 450  |
| WEIGHT (KGS)          | 12   |